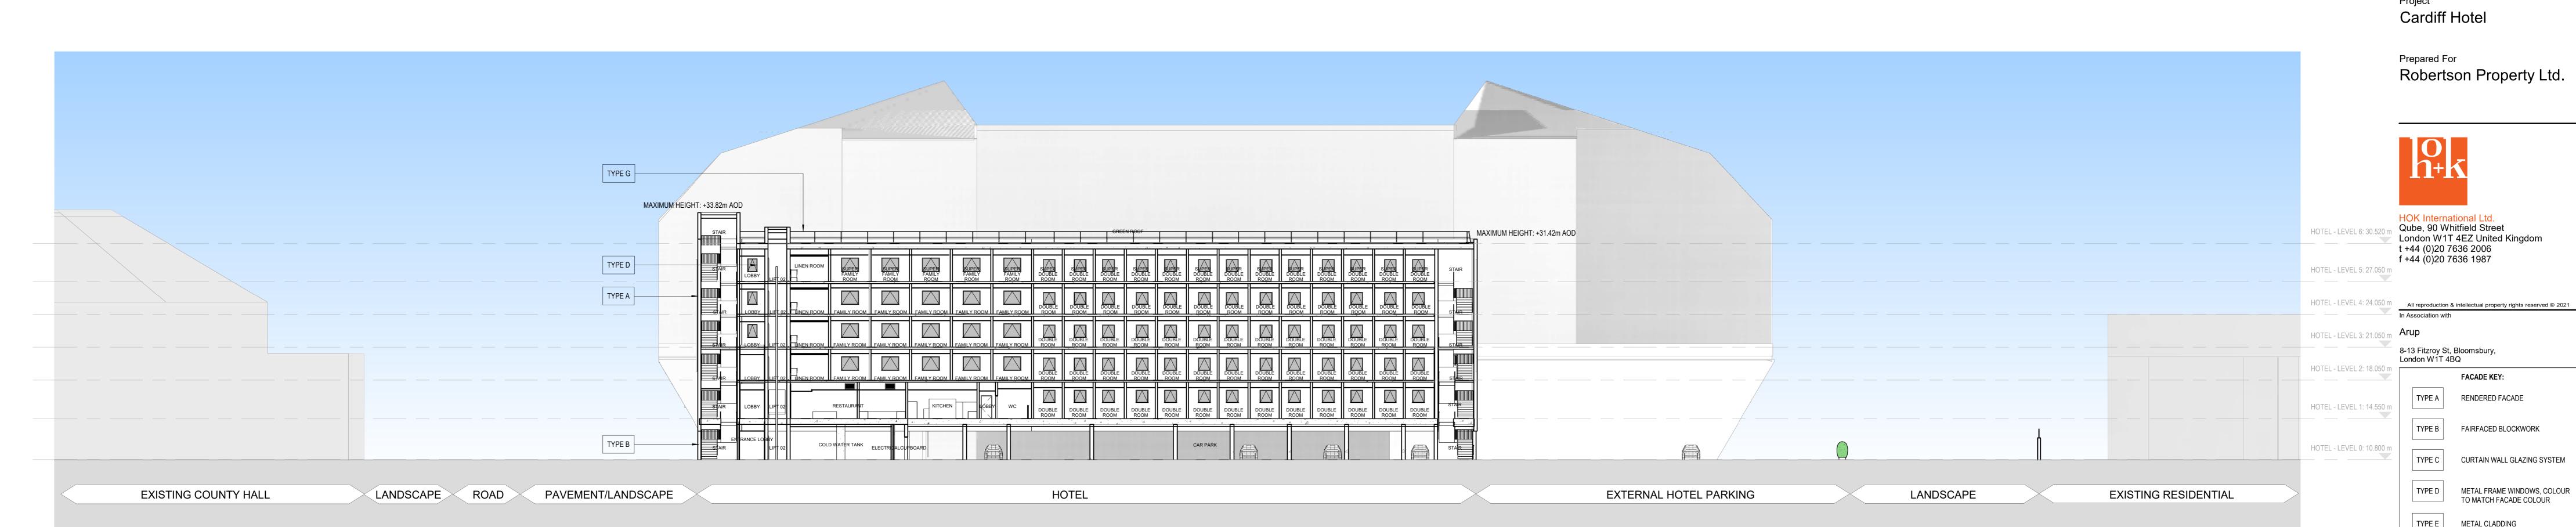

EAST WEST LONGITUDINAL SECTION LOOKING
TOWARDS THE ARENA

1:200

NORTH SOUTH CROSS SECTION LOOKING 2 TOWARDS COUNTY HALL

Robertson Property Ltd.

HOK International Ltd.
Qube, 90 Whitfield Street London W1T 4EZ United Kingdom t +44 (0)20 7636 2006

8-13 Fitzroy St, Bloomsbury,

In Association with

HOTEL - LEVEL 0: 10.800 m

TYPE C CURTAIN WALL GLAZING SYSTEM TYPE D METAL FRAME WINDOWS, COLOUR TO MATCH FACADE COLOUR

> TYPE E METAL CLADDING TYPE F SOLID METAL CLADDING

METAL RAILING TYPE G

SIGNAGE DARK BLUE

TYPE I RENDERED FACADE LIGHT GREY TYPE J METAL MESH

TYPE H

 For Arena Full Planning Application Drawings refer to
 Drawings with the Prefix CAH-HOK-AX and Drawings 9900 to 2. Final Landscape Information will be included for Planning

Site verify all dimensions prior to construction Report all discrepancies to HOK immediately This drawing is to be read in conjunction with all relevant documents and drawings

Rev. Description P01 DRAFT PLANNING ISSUE P02 DRAFT PLANNING SUBMISSION 26/08/2021

Reviewed by: FS Scale @ A0: 1:200 Approved by: MK Project No: 20.33063.00

**HOTEL SECTIONS -**EAST WEST AND NORTH SOUTH (SHEET 1 OF 2) Original drawing is A0. Do not scale contents of this drawing.

Sheet Number CAH-HOK-HX-ZZ-DR-A-00-9911 Status: Planning Revision: P02