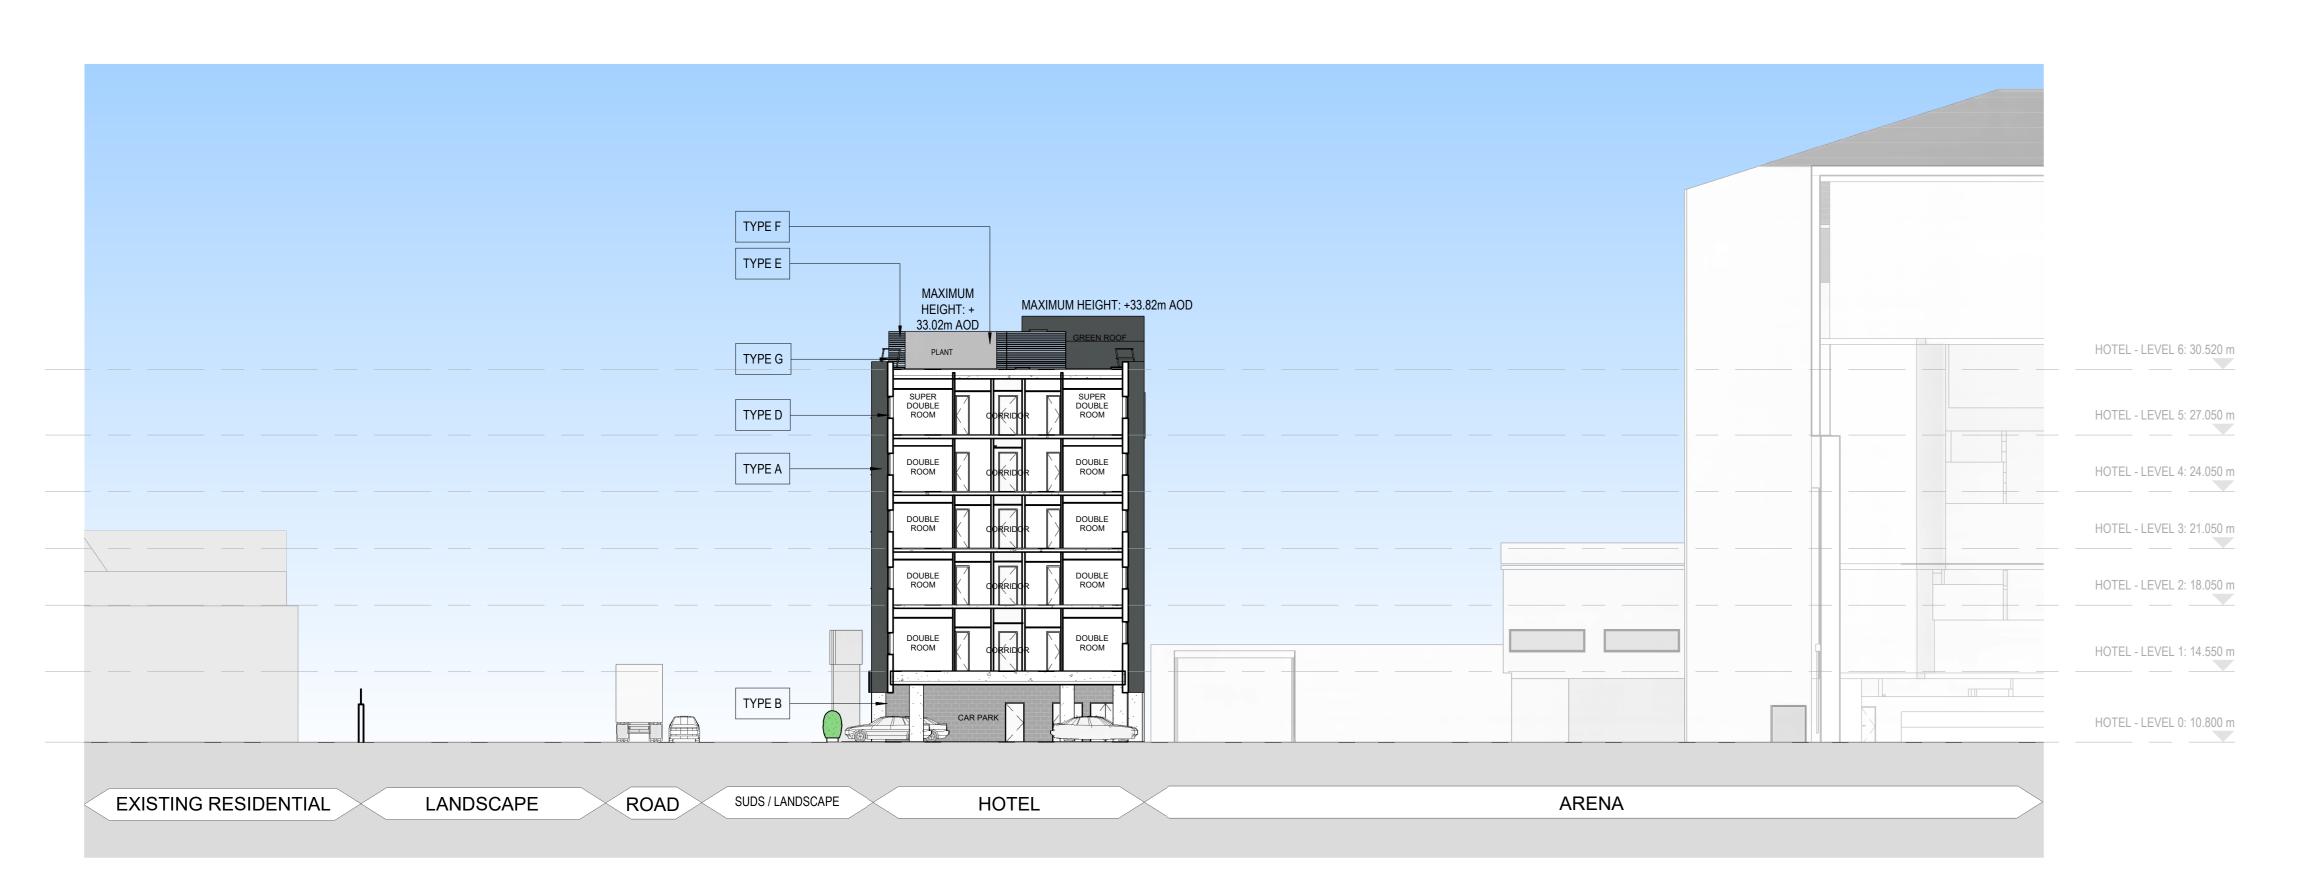

EAST WEST LONGITUDINAL SECTION LOOKING
TOWARDS THE ARENA

1:200

NORTH SOUTH CROSS SECTION LOOKING 2 TOWARDS COUNTY HALL

Robertson Property Ltd.

HOK International Ltd.
Qube, 90 Whitfield Street London W1T 4EZ United Kingdom t +44 (0)20 7636 2006

8-13 Fitzroy St, Bloomsbury,

In Association with

HOTEL - LEVEL 0: 10.800 m

TYPE C CURTAIN WALL GLAZING SYSTEM TYPE D METAL FRAME WINDOWS, COLOUR TO MATCH FACADE COLOUR

> TYPE E METAL CLADDING TYPE F SOLID METAL CLADDING

METAL RAILING TYPE G

SIGNAGE DARK BLUE

TYPE I RENDERED FACADE LIGHT GREY TYPE J METAL MESH

TYPE H

 For Arena Full Planning Application Drawings refer to
 Drawings with the Prefix CAH-HOK-AX and Drawings 9900 to 2. Final Landscape Information will be included for Planning

Site verify all dimensions prior to construction Report all discrepancies to HOK immediately This drawing is to be read in conjunction with all relevant documents and drawings

Rev. Description P01 DRAFT PLANNING ISSUE P02 DRAFT PLANNING SUBMISSION 26/08/2021

Reviewed by: FS Scale @ A0: 1:200 Approved by: MK Project No: 20.33063.00

**HOTEL SECTIONS -**EAST WEST AND NORTH SOUTH (SHEET 1 OF 2) Original drawing is A0. Do not scale contents of this drawing.

Sheet Number CAH-HOK-HX-ZZ-DR-A-00-9911 Status: Planning Revision: P02