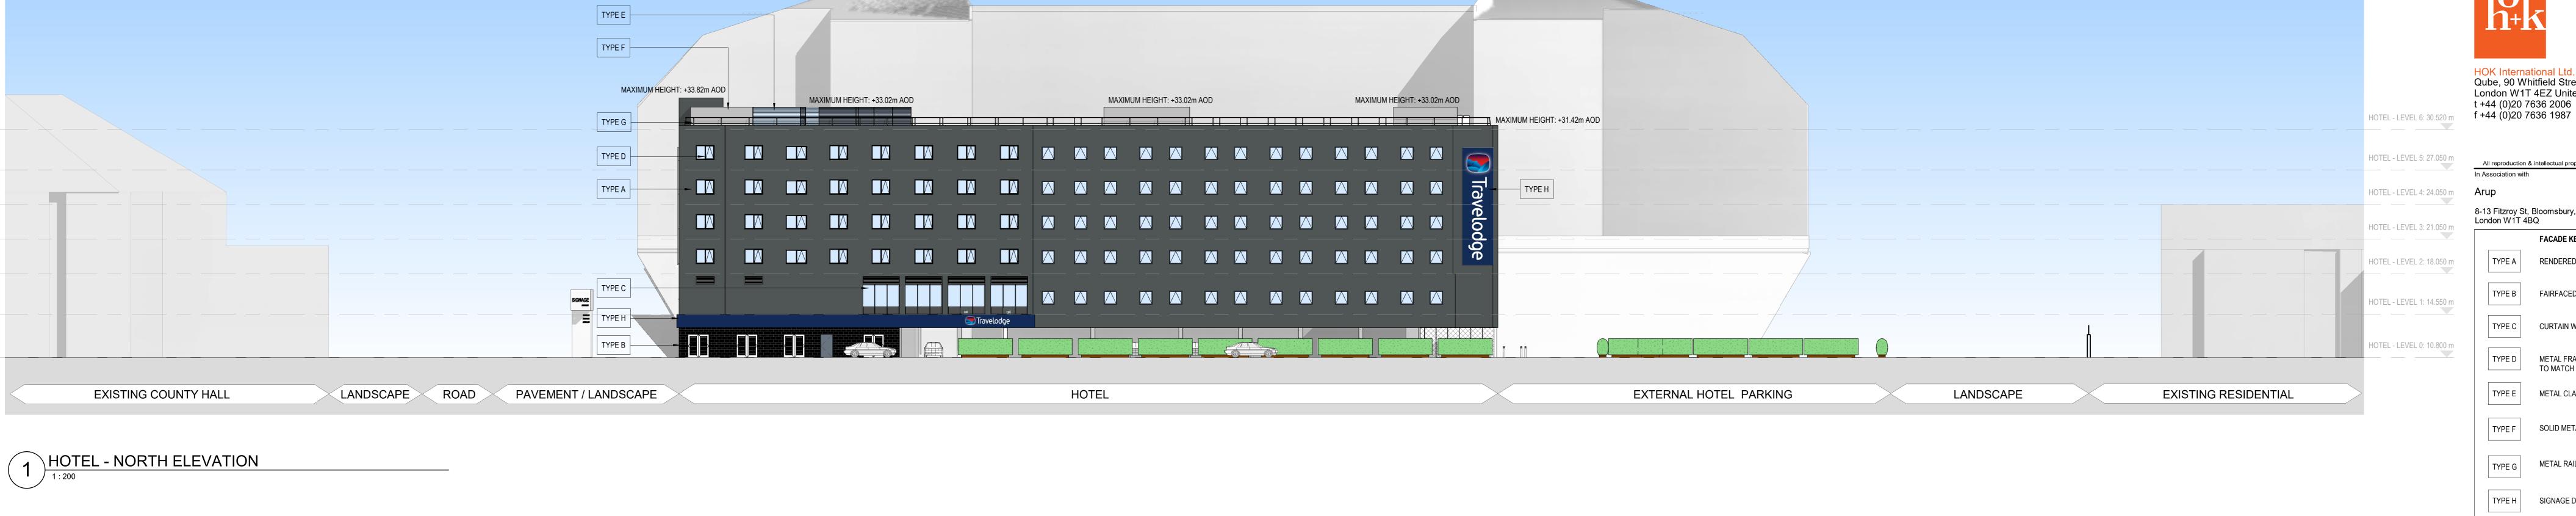

Cardiff Hotel

Prepared For Robertson Property Ltd.

HOK International Ltd. Qube, 90 Whitfield Street London W1T 4EZ United Kingdom t +44 (0)20 7636 2006

8-13 Fitzroy St, Bloomsbury,

London W1T 4BQ FACADE KEY: TYPE A RENDERED FACADE TYPE B FAIRFACED BLOCKWORK

TYPE C CURTAIN WALL GLAZING SYSTEM TYPE D METAL FRAME WINDOWS, COLOUR TO MATCH FACADE COLOUR TYPE E METAL CLADDING TYPE F SOLID METAL CLADDING METAL RAILING TYPE G TYPE H

RENDERED FACADE LIGHT GREY TYPE I TYPE J METAL MESH

SIGNAGE DARK BLUE

 For Arena Full Planning Application Drawings refer to
Drawings with the Prefix CAH-HOK-AX and Drawings 9900 to 2. Final Landscape Information will be included for Planning

Site verify all dimensions prior to construction Report all discrepancies to HOK immediately This drawing is to be read in conjunction with all relevant documents and drawings

HOTEL - LEVEL 6: 30.520 m

HOTEL - LEVEL 5: 27.050 m

HOTEL - LEVEL 4: 24.050 m

HOTEL - LEVEL 3: 21.050 m

HOTEL - LEVEL 2: 18.050 m

HOTEL - LEVEL 1: 14.550 m

HOTEL - LEVEL 0: 10.800 m

TYPE F

TYPE E

TYPE G

TYPE D

TYPE A

ROAD SUDS / LANDSCAPE

Maximum Height: +

33.02m AOD

HOTEL