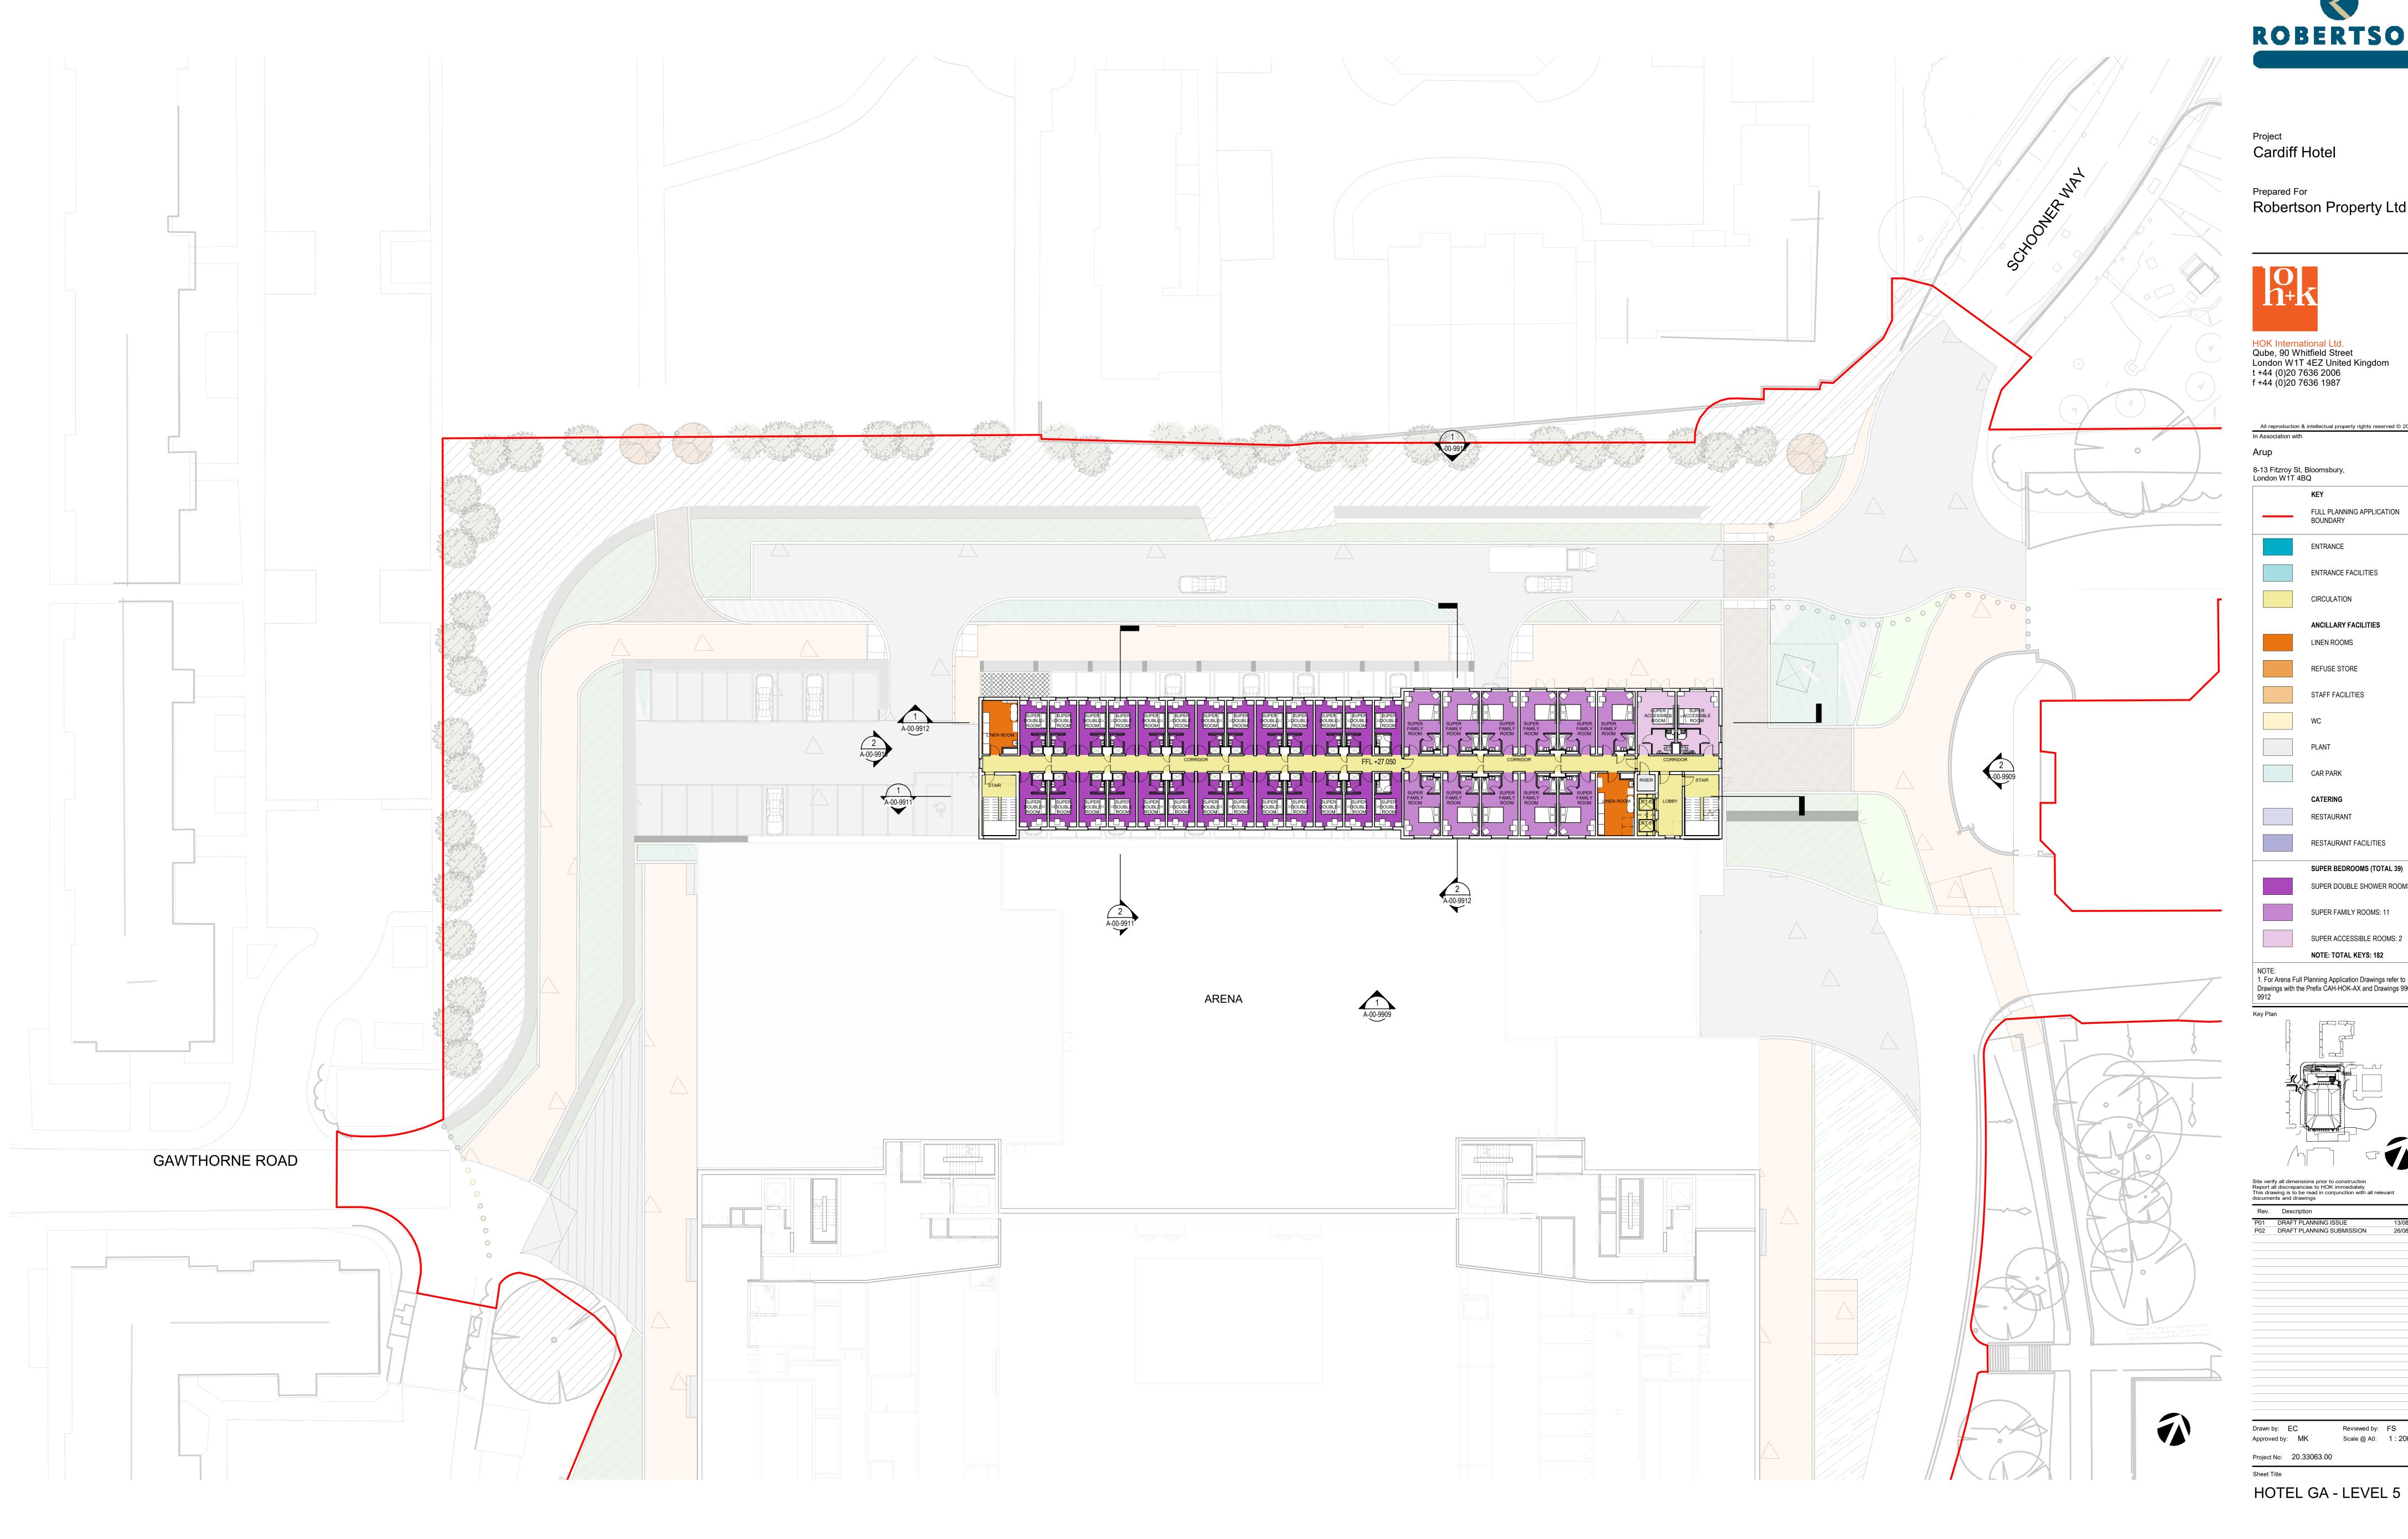

## HOK International Ltd. Qube, 90 Whitfield Street London W1T 4EZ United Kingdom t +44 (0)20 7636 2006 f +44 (0)20 7636 1987

| In Association with<br>Arup          | 1                                                                                                              |
|--------------------------------------|----------------------------------------------------------------------------------------------------------------|
| '<br>8-13 Fitzroy St<br>London W1T 4 | a, Bloomsbury,<br>BO                                                                                           |
|                                      | KEY                                                                                                            |
|                                      | FULL PLANNING APPLICATION<br>BOUNDARY                                                                          |
|                                      | ENTRANCE                                                                                                       |
|                                      | ENTRANCE FACILITIES                                                                                            |
|                                      | CIRCULATION                                                                                                    |
|                                      | ANCILLARY FACILITIES                                                                                           |
|                                      | REFUSE STORE                                                                                                   |
|                                      | STAFF FACILITIES                                                                                               |
|                                      | WC                                                                                                             |
|                                      | PLANT                                                                                                          |
|                                      | CAR PARK                                                                                                       |
|                                      | <b>CATERING</b><br>RESTAURANT                                                                                  |
|                                      | RESTAURANT FACILITIES                                                                                          |
|                                      | SUPER BEDROOMS (TOTAL 39)                                                                                      |
|                                      | SUPER DOUBLE SHOWER ROOMS: 26                                                                                  |
|                                      | SUPER FAMILY ROOMS: 11                                                                                         |
|                                      | SUPER ACCESSIBLE ROOMS: 2<br>NOTE: TOTAL KEYS: 182                                                             |
|                                      | II Planning Application Drawings refer to<br>ne Prefix CAH-HOK-AX and Drawings 9900 to                         |
| Key Plan                             |                                                                                                                |
| Report all discrepa                  | nsions prior to construction<br>ncies to HOK immediately<br>be read in conjunction with all relevant<br>awings |
|                                      | PLANNING ISSUE 13/08/202                                                                                       |
|                                      | PLANNING SUBMISSION 26/08/202                                                                                  |
|                                      |                                                                                                                |
|                                      |                                                                                                                |
|                                      |                                                                                                                |
|                                      |                                                                                                                |
|                                      |                                                                                                                |
|                                      |                                                                                                                |
|                                      |                                                                                                                |
|                                      |                                                                                                                |