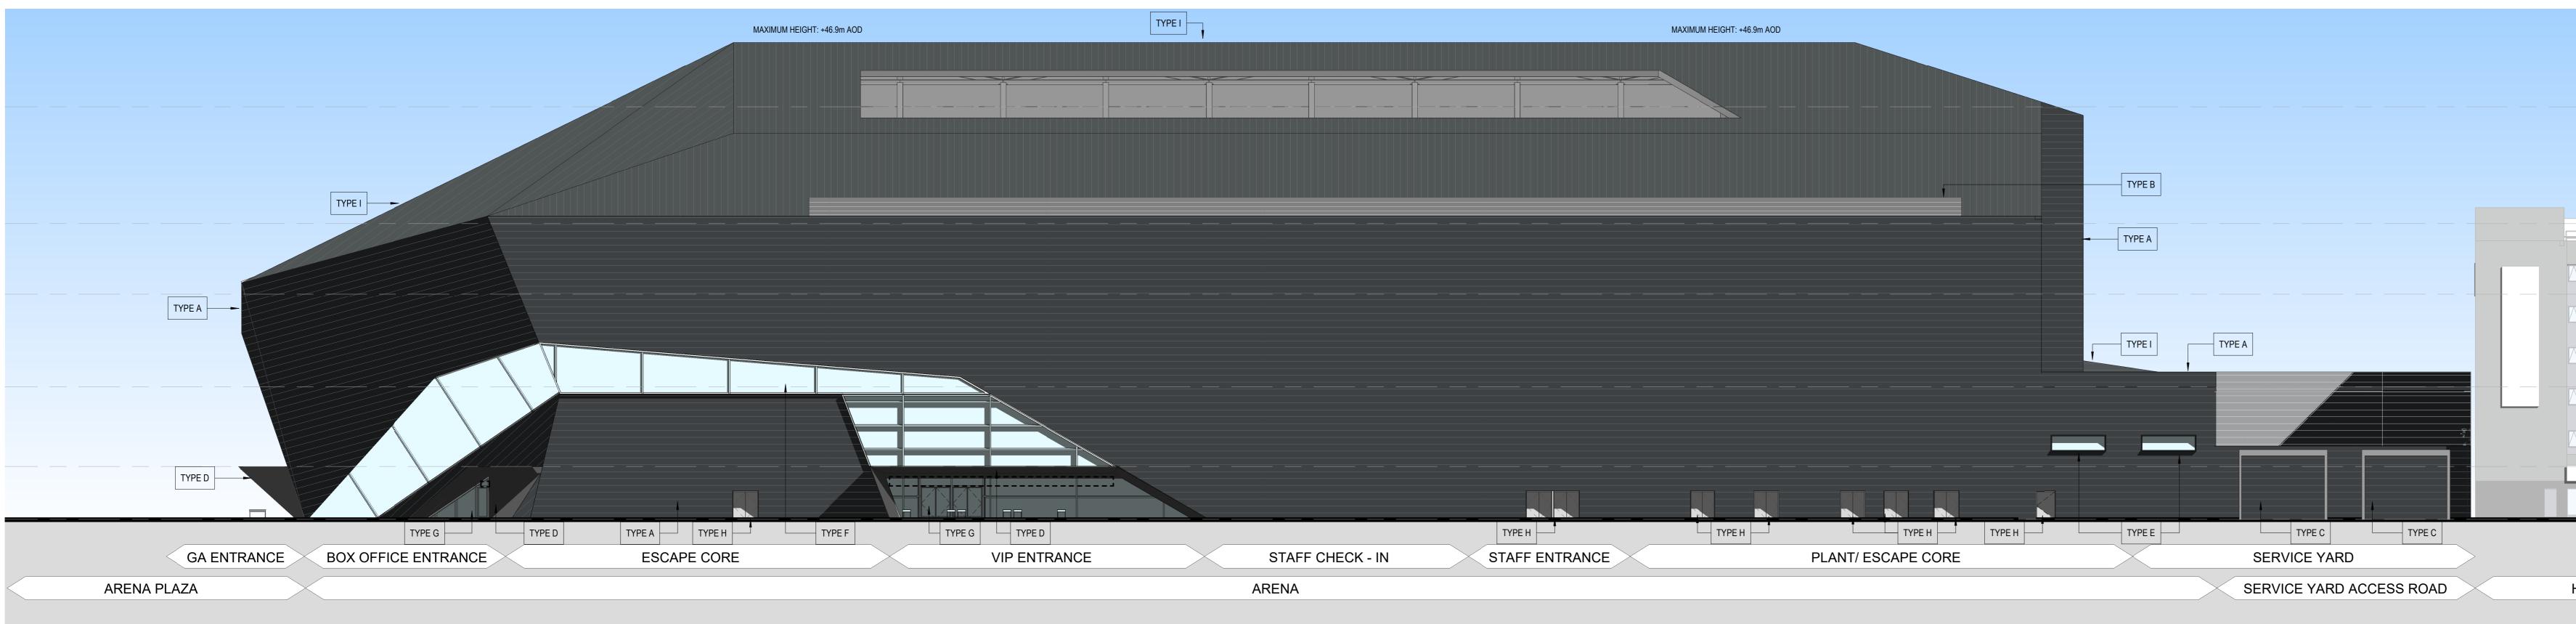

ARENA EAST ELEVATION

ARENA WEST ELEVATION

8-13 Fitzroy St, Bloomsbury, London W1T 4BQ

|        | KEY:                                                                                |
|--------|-------------------------------------------------------------------------------------|
|        | FULL PLANNING APPLICATION<br>BOUNDARY                                               |
|        | FACADE KEY:                                                                         |
| TYPE A | PROFILED METAL CLADDING                                                             |
| TYPE B | PPC METAL LOUVRES - DARK GREY                                                       |
| TYPE C | PPC METAL ROLLERSHUTTER                                                             |
| TYPE D | METAL CANOPY                                                                        |
| TYPE E | UNITIZED GLAZING SYSTEM                                                             |
| TYPE F | CURTAIN WALL GLAZING SYSTEM                                                         |
| TYPE G | GLAZED ENTRANCE DOORS                                                               |
| TYPE H | PPC METAL DOORS/ LOUVRE                                                             |
| TYPE I | KALZIP STANDING SEAM ROOF                                                           |
| TYPE J | CONCRETE PAVIOURS TO ROOF                                                           |
|        | ENTRANCE SIGNAGE ABOVE<br>DOORS                                                     |
|        | Full Planning Application Drawings refer to<br>n the Prefix CAH-HOK-HX and Drawings |

Status: Planning Revision: P02

ARENA - LEVEL 1: 12.050 m ARENA - LEVEL 2: 20.250 m ARENA - LEVEL 1: 14.450 m ARENA - LEVEL 1: 14.450 m ARENA - LEVEL 1: 10.600 m