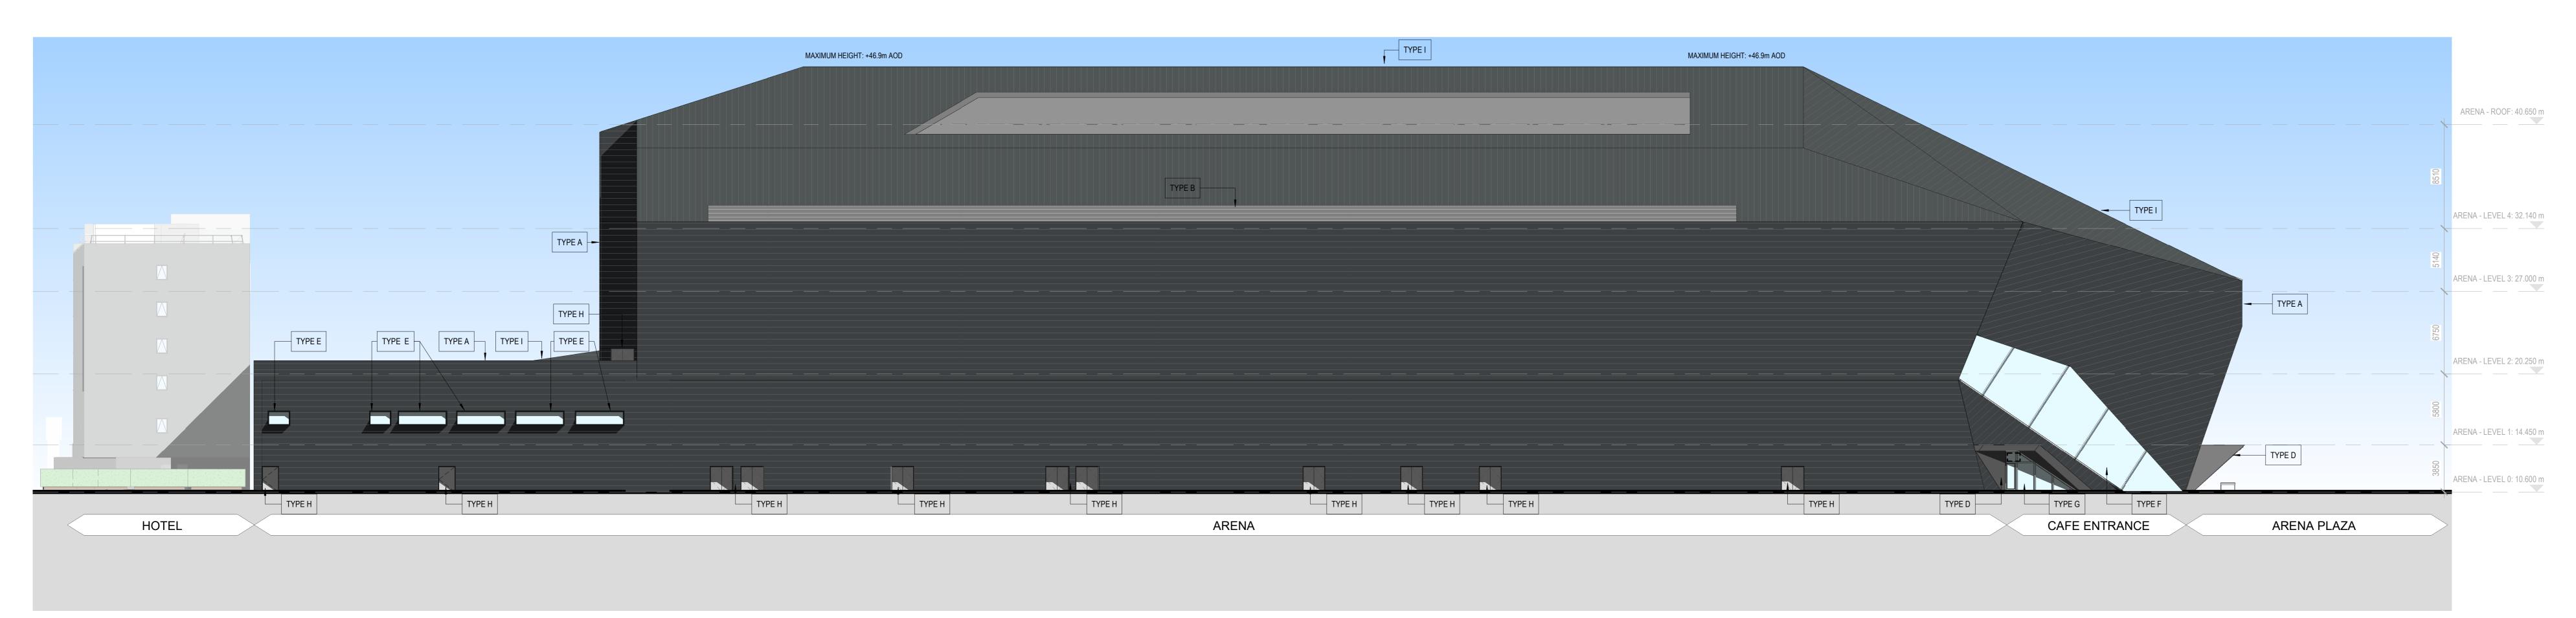

ARENA EAST ELEVATION

ARENA WEST ELEVATION

8-13 Fitzroy St, Bloomsbury, London W1T 4BQ

|        | KEY:                                                                                |
|--------|-------------------------------------------------------------------------------------|
|        | FULL PLANNING APPLICATION<br>BOUNDARY                                               |
|        | FACADE KEY:                                                                         |
| TYPE A | PROFILED METAL CLADDING                                                             |
| TYPE B | PPC METAL LOUVRES - DARK GREY                                                       |
| TYPE C | PPC METAL ROLLERSHUTTER                                                             |
| TYPE D | METAL CANOPY                                                                        |
| TYPE E | UNITIZED GLAZING SYSTEM                                                             |
| TYPE F | CURTAIN WALL GLAZING SYSTEM                                                         |
| TYPE G | GLAZED ENTRANCE DOORS                                                               |
| TYPE H | PPC METAL DOORS/ LOUVRE                                                             |
| TYPE I | KALZIP STANDING SEAM ROOF                                                           |
| TYPE J | CONCRETE PAVIOURS TO ROOF                                                           |
|        | ENTRANCE SIGNAGE ABOVE<br>DOORS                                                     |
|        | Full Planning Application Drawings refer to<br>n the Prefix CAH-HOK-HX and Drawings |

Status: Planning Revision: P02

ARENA - LEVEL 1: 12.050 m ARENA - LEVEL 2: 20.250 m ARENA - LEVEL 1: 14.450 m ARENA - LEVEL 1: 14.450 m ARENA - LEVEL 1: 10.600 m