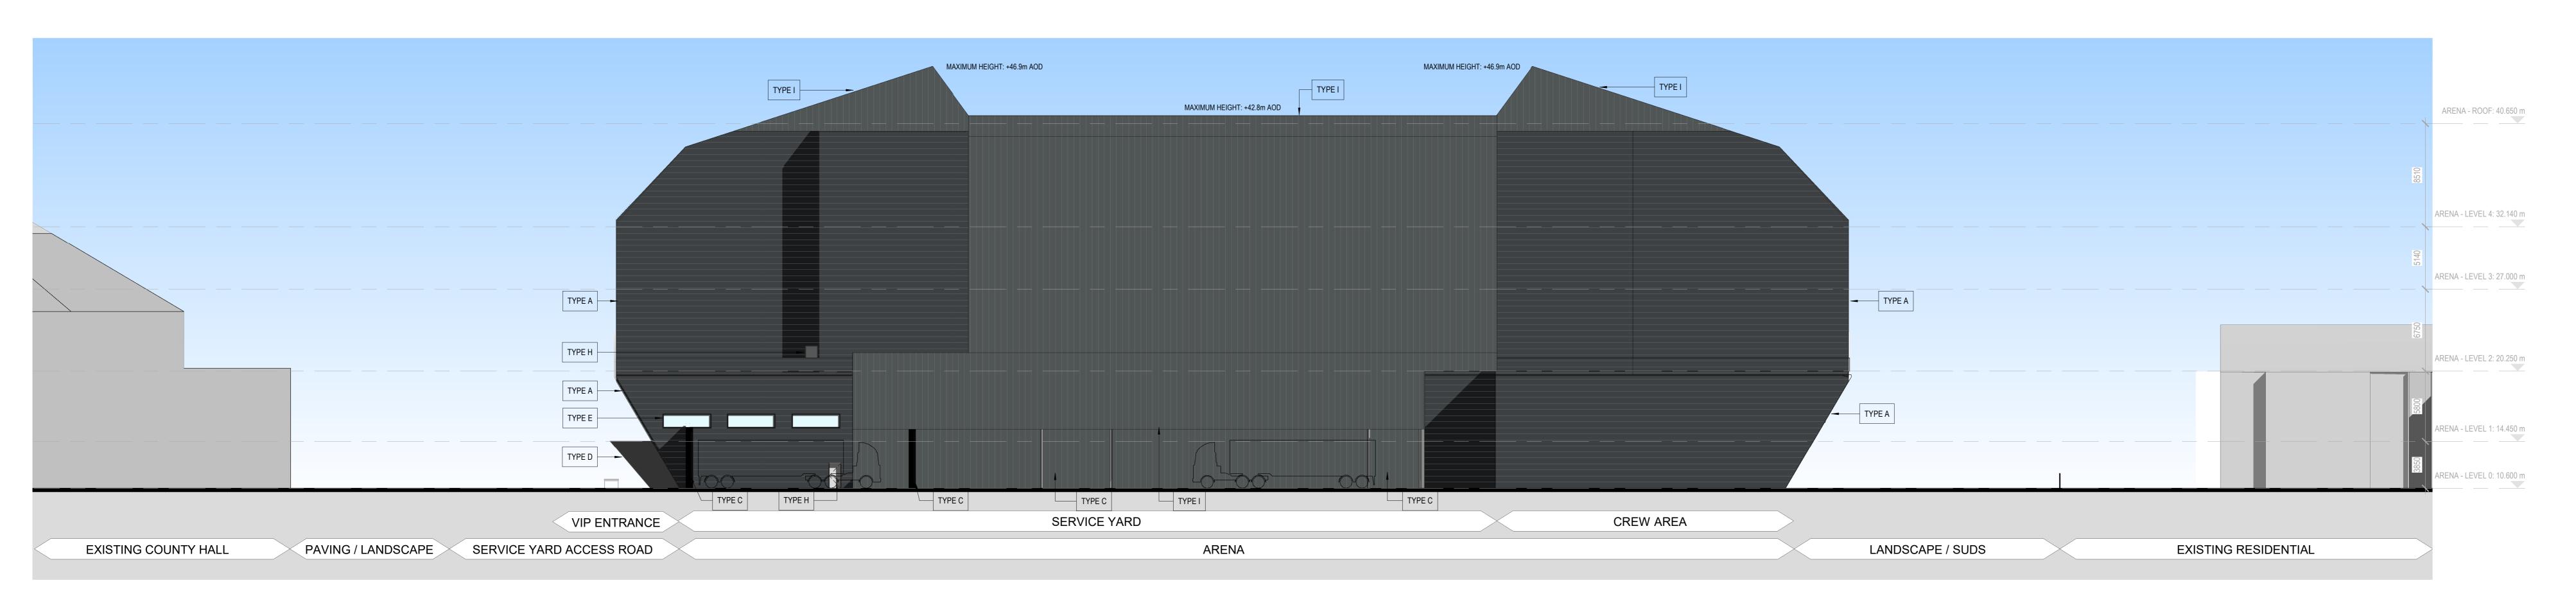

1 ARENA SOUTH ELEVATION

2 ARENA NORTH ELEVATION
1:200

Cardiff Arena

Prepared For Robertson Property Ltd.

HOK International Ltd. Qube, 90 Whitfield Street London W1T 4EZ United Kingdom t +44 (0)20 7636 2006 f +44 (0)20 7636 1987

All reproduction & intellectual property rights reserved © 2021

In Association with

8-13 Fitzroy St, Bloomsbury, London W1T 4BQ

FULL PLANNING APPLICATION BOUNDARY **FACADE KEY:** TYPE A PROFILED METAL CLADDING TYPE B PPC METAL LOUVRES - DARK GREY TYPE C PPC METAL ROLLERSHUTTER TYPE D METAL CANOPY TYPE E UNITIZED GLAZING SYSTEM TYPE F CURTAIN WALL GLAZING SYSTEM TYPE G GLAZED ENTRANCE DOORS TYPE H PPC METAL DOORS/ LOUVRE TYPE I KALZIP STANDING SEAM ROOF CONCRETE PAVIOURS TO ROOF ENTRANCE SIGNAGE ABOVE DOORS NOTES:

1. For Hotel Full Planning Application Drawings refer to Drawings with the Prefix CAH-HOK-HX and Drawings 9902 to 9912
2. For LED feature facade lighting locations please refer to the Design and Access Statement
3. Final Landscape Information will be included for Planning Submission