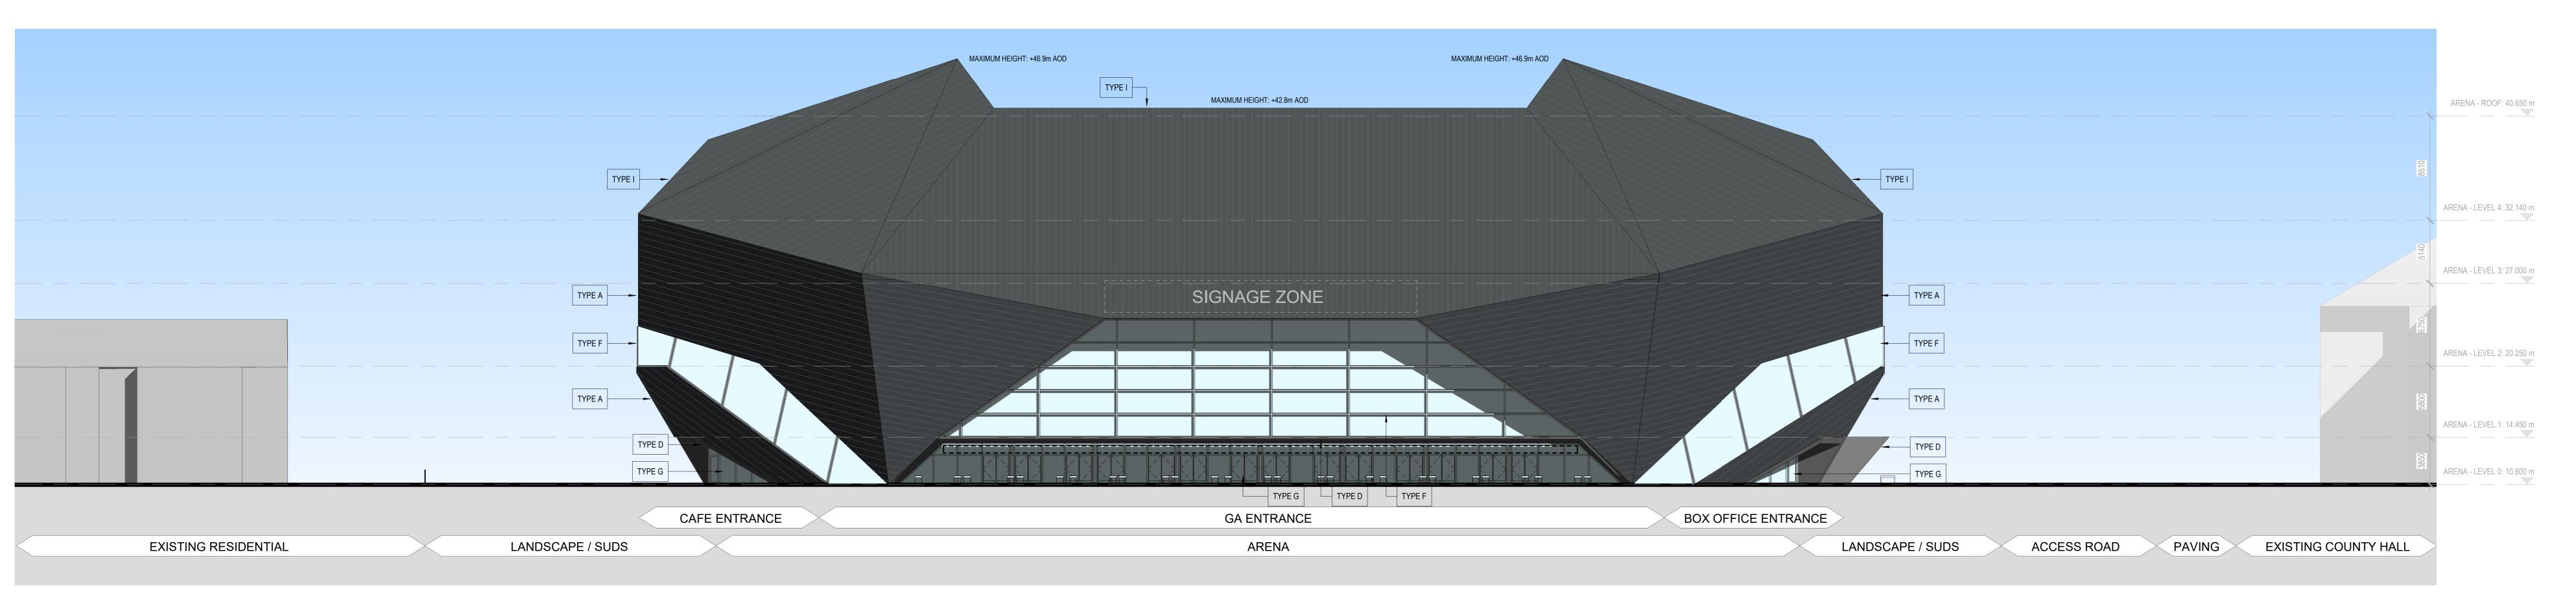

1 ARENA SOUTH ELEVATION

2 ARENA NORTH ELEVATION
1:200

Cardiff Arena

Prepared For Robertson Property Ltd.

HOK International Ltd. Qube, 90 Whitfield Street London W1T 4EZ United Kingdom t +44 (0)20 7636 2006 f +44 (0)20 7636 1987

All reproduction & intellectual property rights reserved © 2021

In Association with

8-13 Fitzroy St, Bloomsbury, London W1T 4BQ

FULL PLANNING APPLICATION BOUNDARY **FACADE KEY:** TYPE A PROFILED METAL CLADDING TYPE B PPC METAL LOUVRES - DARK GREY TYPE C PPC METAL ROLLERSHUTTER TYPE D METAL CANOPY TYPE E UNITIZED GLAZING SYSTEM TYPE F CURTAIN WALL GLAZING SYSTEM TYPE G GLAZED ENTRANCE DOORS TYPE H PPC METAL DOORS/ LOUVRE TYPE I KALZIP STANDING SEAM ROOF CONCRETE PAVIOURS TO ROOF ENTRANCE SIGNAGE ABOVE DOORS NOTES:

1. For Hotel Full Planning Application Drawings refer to Drawings with the Prefix CAH-HOK-HX and Drawings 9902 to 9912
2. For LED feature facade lighting locations please refer to the Design and Access Statement
3. Final Landscape Information will be included for Planning Submission