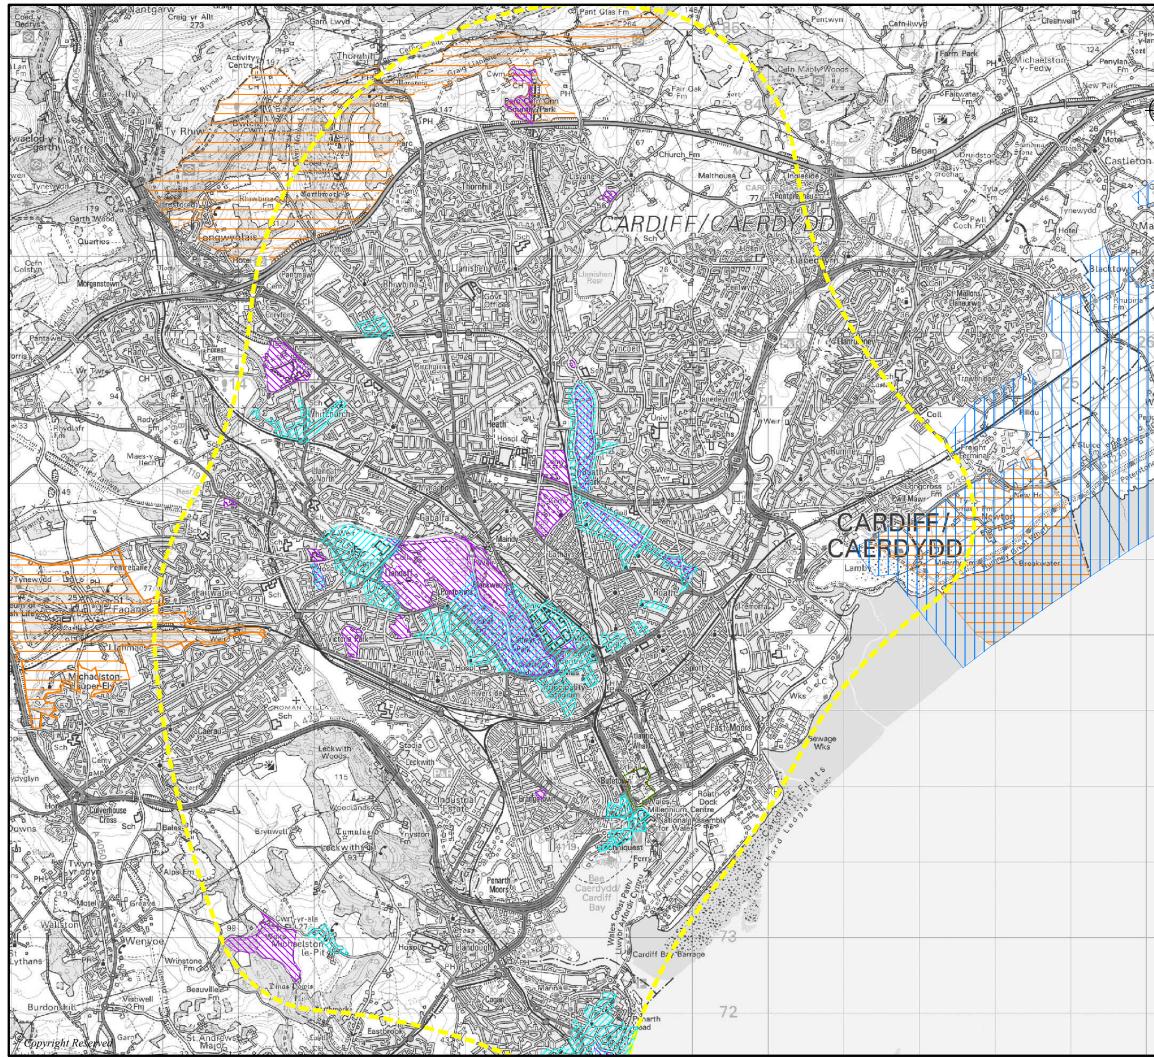

\\WA.LOCAL\PROJECTS\CA\CA12099 - CARDIFF ARENA\03 - DESIGN\AUTOCAD\CA12099-001 002 003 TVIA PLANS.DWG

| 10 50                |                                                                                                       |                            |                        |         |                          |        |                        |
|----------------------|-------------------------------------------------------------------------------------------------------|----------------------------|------------------------|---------|--------------------------|--------|------------------------|
|                      | DO NOT SCALE FROM THIS DRAWING                                                                        |                            |                        |         |                          |        |                        |
| in Cefn              | <u>KE</u>                                                                                             | <u>Y</u>                   |                        |         |                          |        |                        |
|                      | —                                                                                                     | Site Loca                  | ation                  |         |                          |        |                        |
|                      | 🗕 🗕 Study Area boundary                                                                               |                            |                        |         |                          |        |                        |
| Tyn-y-               | —— 1 / 2 / 3km distance marker                                                                        |                            |                        |         |                          |        |                        |
| brityn<br>Coedke     |                                                                                                       | Special I                  | andscape Are           | eas     |                          |        |                        |
|                      | Registered Historic Landscapes                                                                        |                            |                        |         |                          |        |                        |
| Gelli-ber            | Historic Parks and Gardens                                                                            |                            |                        |         |                          |        |                        |
| arshfield            | Conservation Areas                                                                                    |                            |                        |         |                          |        |                        |
| and Run S to Tymawr  |                                                                                                       |                            |                        |         |                          |        |                        |
| - Martin             |                                                                                                       |                            |                        |         |                          |        |                        |
|                      |                                                                                                       |                            |                        |         |                          |        |                        |
| wert                 |                                                                                                       |                            |                        |         |                          |        |                        |
|                      |                                                                                                       |                            |                        |         |                          |        |                        |
|                      |                                                                                                       |                            |                        |         |                          |        |                        |
| eterstore constant   |                                                                                                       |                            |                        |         |                          |        |                        |
| Igan to a            |                                                                                                       |                            |                        |         |                          |        |                        |
| To an and the second |                                                                                                       |                            |                        |         |                          |        |                        |
| Ne Great             |                                                                                                       |                            |                        |         |                          |        |                        |
|                      |                                                                                                       |                            |                        |         |                          |        |                        |
|                      |                                                                                                       |                            |                        |         |                          |        |                        |
|                      | Contains Ordnance Survey data © Crown copyright and<br>database right 2021 Ordnance Survey 0100031673 |                            |                        |         |                          |        |                        |
|                      |                                                                                                       |                            |                        |         |                          |        |                        |
|                      |                                                                                                       |                            |                        |         |                          |        |                        |
|                      | REVISION                                                                                              |                            | DETAILS                |         | DATE                     | DR'N   | CHK'D APP'D            |
|                      | CLIENT                                                                                                |                            |                        |         |                          |        |                        |
|                      | Robertson Property Ltd and                                                                            |                            |                        |         |                          |        |                        |
|                      | Cardiff City Council                                                                                  |                            |                        |         |                          |        |                        |
|                      | PROJECT                                                                                               |                            |                        |         |                          |        |                        |
|                      | Atlantic Wharf, Butetown Masterplan                                                                   |                            |                        |         |                          |        |                        |
|                      | and Cardiff Arena and Hotel                                                                           |                            |                        |         |                          |        |                        |
|                      | DRAWING TITLE                                                                                         |                            |                        |         |                          |        |                        |
|                      | Appendix 16.4                                                                                         |                            |                        |         |                          |        |                        |
|                      | Landscape Designations                                                                                |                            |                        |         |                          |        |                        |
|                      | DRG No. REV                                                                                           |                            |                        |         |                          |        |                        |
|                      | CA12099 003<br>DRG SIZE SCALE                                                                         |                            |                        | DATE    |                          |        |                        |
|                      | DRAWN                                                                                                 | <b>АЗ</b><br><sub>ВҮ</sub> | 1:50,000<br>CHECKED BY |         | July 2021<br>APPROVED BY |        |                        |
|                      |                                                                                                       | MB                         | KM                     | S       |                          | L      |                        |
|                      |                                                                                                       |                            | 1.11                   | WWW.W   | ARDELL-                  | ARMSTR | 1782 276700<br>ONG.COM |
|                      | $\sim$                                                                                                | Wa                         | istrong                |         | N                        |        | os                     |
|                      |                                                                                                       |                            | isu ong                | CARDIFI | .E                       |        | CHESTER                |
|                      |                                                                                                       |                            |                        |         |                          |        |                        |