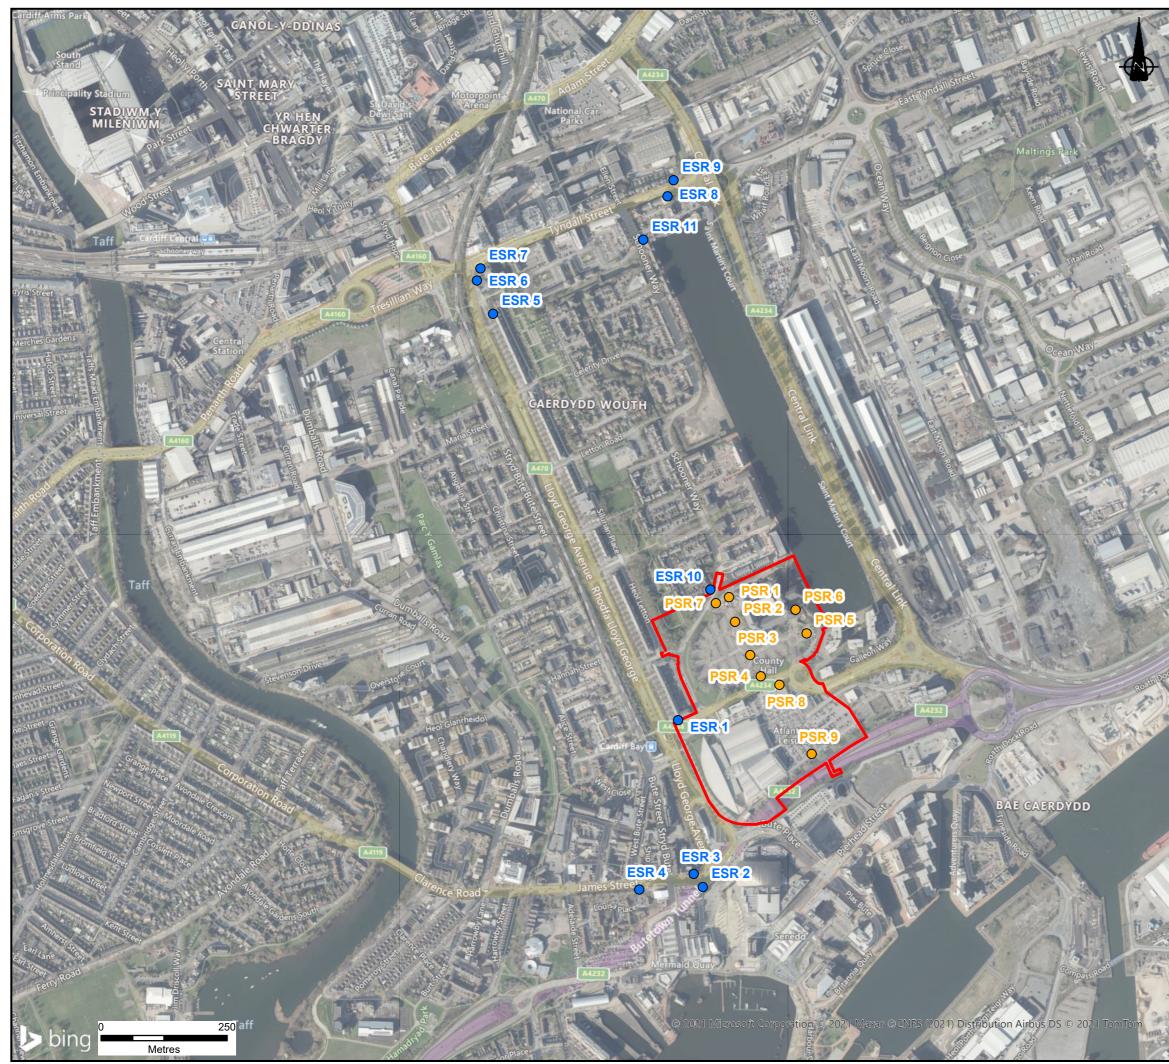

© Copyright Reserved

| KE                                                                   | ΞY                           |         |                    |       |             |      |       |  |
|----------------------------------------------------------------------|------------------------------|---------|--------------------|-------|-------------|------|-------|--|
| Site Boundary                                                        |                              |         |                    |       |             |      |       |  |
| Existing Sensitive Receptors                                         |                              |         |                    |       |             |      |       |  |
|                                                                      | Proposed Sensitive Receptors |         |                    |       |             |      |       |  |
| · ·                                                                  |                              |         |                    |       |             |      |       |  |
|                                                                      |                              |         |                    |       |             |      |       |  |
|                                                                      |                              |         |                    |       |             |      |       |  |
|                                                                      |                              |         |                    |       |             |      |       |  |
|                                                                      |                              |         |                    |       |             |      |       |  |
|                                                                      |                              |         |                    |       |             |      |       |  |
|                                                                      |                              |         |                    |       |             |      |       |  |
|                                                                      |                              |         |                    |       |             |      |       |  |
|                                                                      |                              |         |                    |       |             |      |       |  |
|                                                                      |                              |         |                    |       |             |      |       |  |
|                                                                      |                              |         |                    |       |             |      |       |  |
|                                                                      |                              |         |                    |       |             |      |       |  |
|                                                                      |                              |         |                    |       |             |      |       |  |
|                                                                      |                              |         |                    |       |             |      |       |  |
|                                                                      |                              |         |                    |       |             |      |       |  |
|                                                                      |                              |         |                    |       |             |      |       |  |
| Notes:                                                               |                              |         |                    |       |             |      |       |  |
| Boundaries are indicative.                                           |                              |         |                    |       |             |      |       |  |
|                                                                      |                              |         |                    |       |             |      |       |  |
| Aerial imagery shown for context purposes only.                      |                              |         |                    |       |             |      |       |  |
|                                                                      |                              |         |                    |       |             |      |       |  |
| REVISION                                                             |                              | DETAILS |                    | DATE  | DRAWN       | СНКЮ | APP'D |  |
| CLIEN.                                                               | Г                            |         |                    |       |             |      |       |  |
| ROBERTSON PROPERTY LTD AND                                           |                              |         |                    |       |             |      |       |  |
| CARDIFF COUNCIL                                                      |                              |         |                    |       |             |      |       |  |
| PROJECT                                                              |                              |         |                    |       |             |      |       |  |
| 101                                                                  |                              |         |                    |       |             |      |       |  |
| ATLANTIC WHARF, BUTETOWN MASTERPLAN AND                              |                              |         |                    |       |             |      |       |  |
| CARDIFF AREN. AAND HOTEL                                             |                              |         |                    |       |             |      |       |  |
| DRAWING TITLE                                                        |                              |         |                    |       |             |      |       |  |
| F.G. RE 11.1 AIR QUALITY RECEPTOR                                    |                              |         |                    |       |             |      |       |  |
| LOCATION PLAN                                                        |                              |         |                    |       |             |      |       |  |
| DRG No. REV                                                          |                              |         |                    |       |             |      |       |  |
| CA12099/FIGURE 11.1                                                  |                              |         | P01                |       |             |      |       |  |
| DRG S                                                                | A3 SCALE SCALE 1:7,500       |         | DATE<br>16/08/2021 |       |             |      |       |  |
| DRAW                                                                 | EF                           |         |                    |       | APPROVED BY |      |       |  |
| NEWCASTLE UPON TYNE   TEL 0191 232 0943<br>WWW.WARDELL-ARMSTRONG.COM |                              |         |                    |       |             |      |       |  |
|                                                                      |                              |         |                    |       |             |      |       |  |
|                                                                      | arms                         |         |                    |       | IESTER      | 2    |       |  |
|                                                                      |                              |         |                    | SHEFF |             | ENT  |       |  |