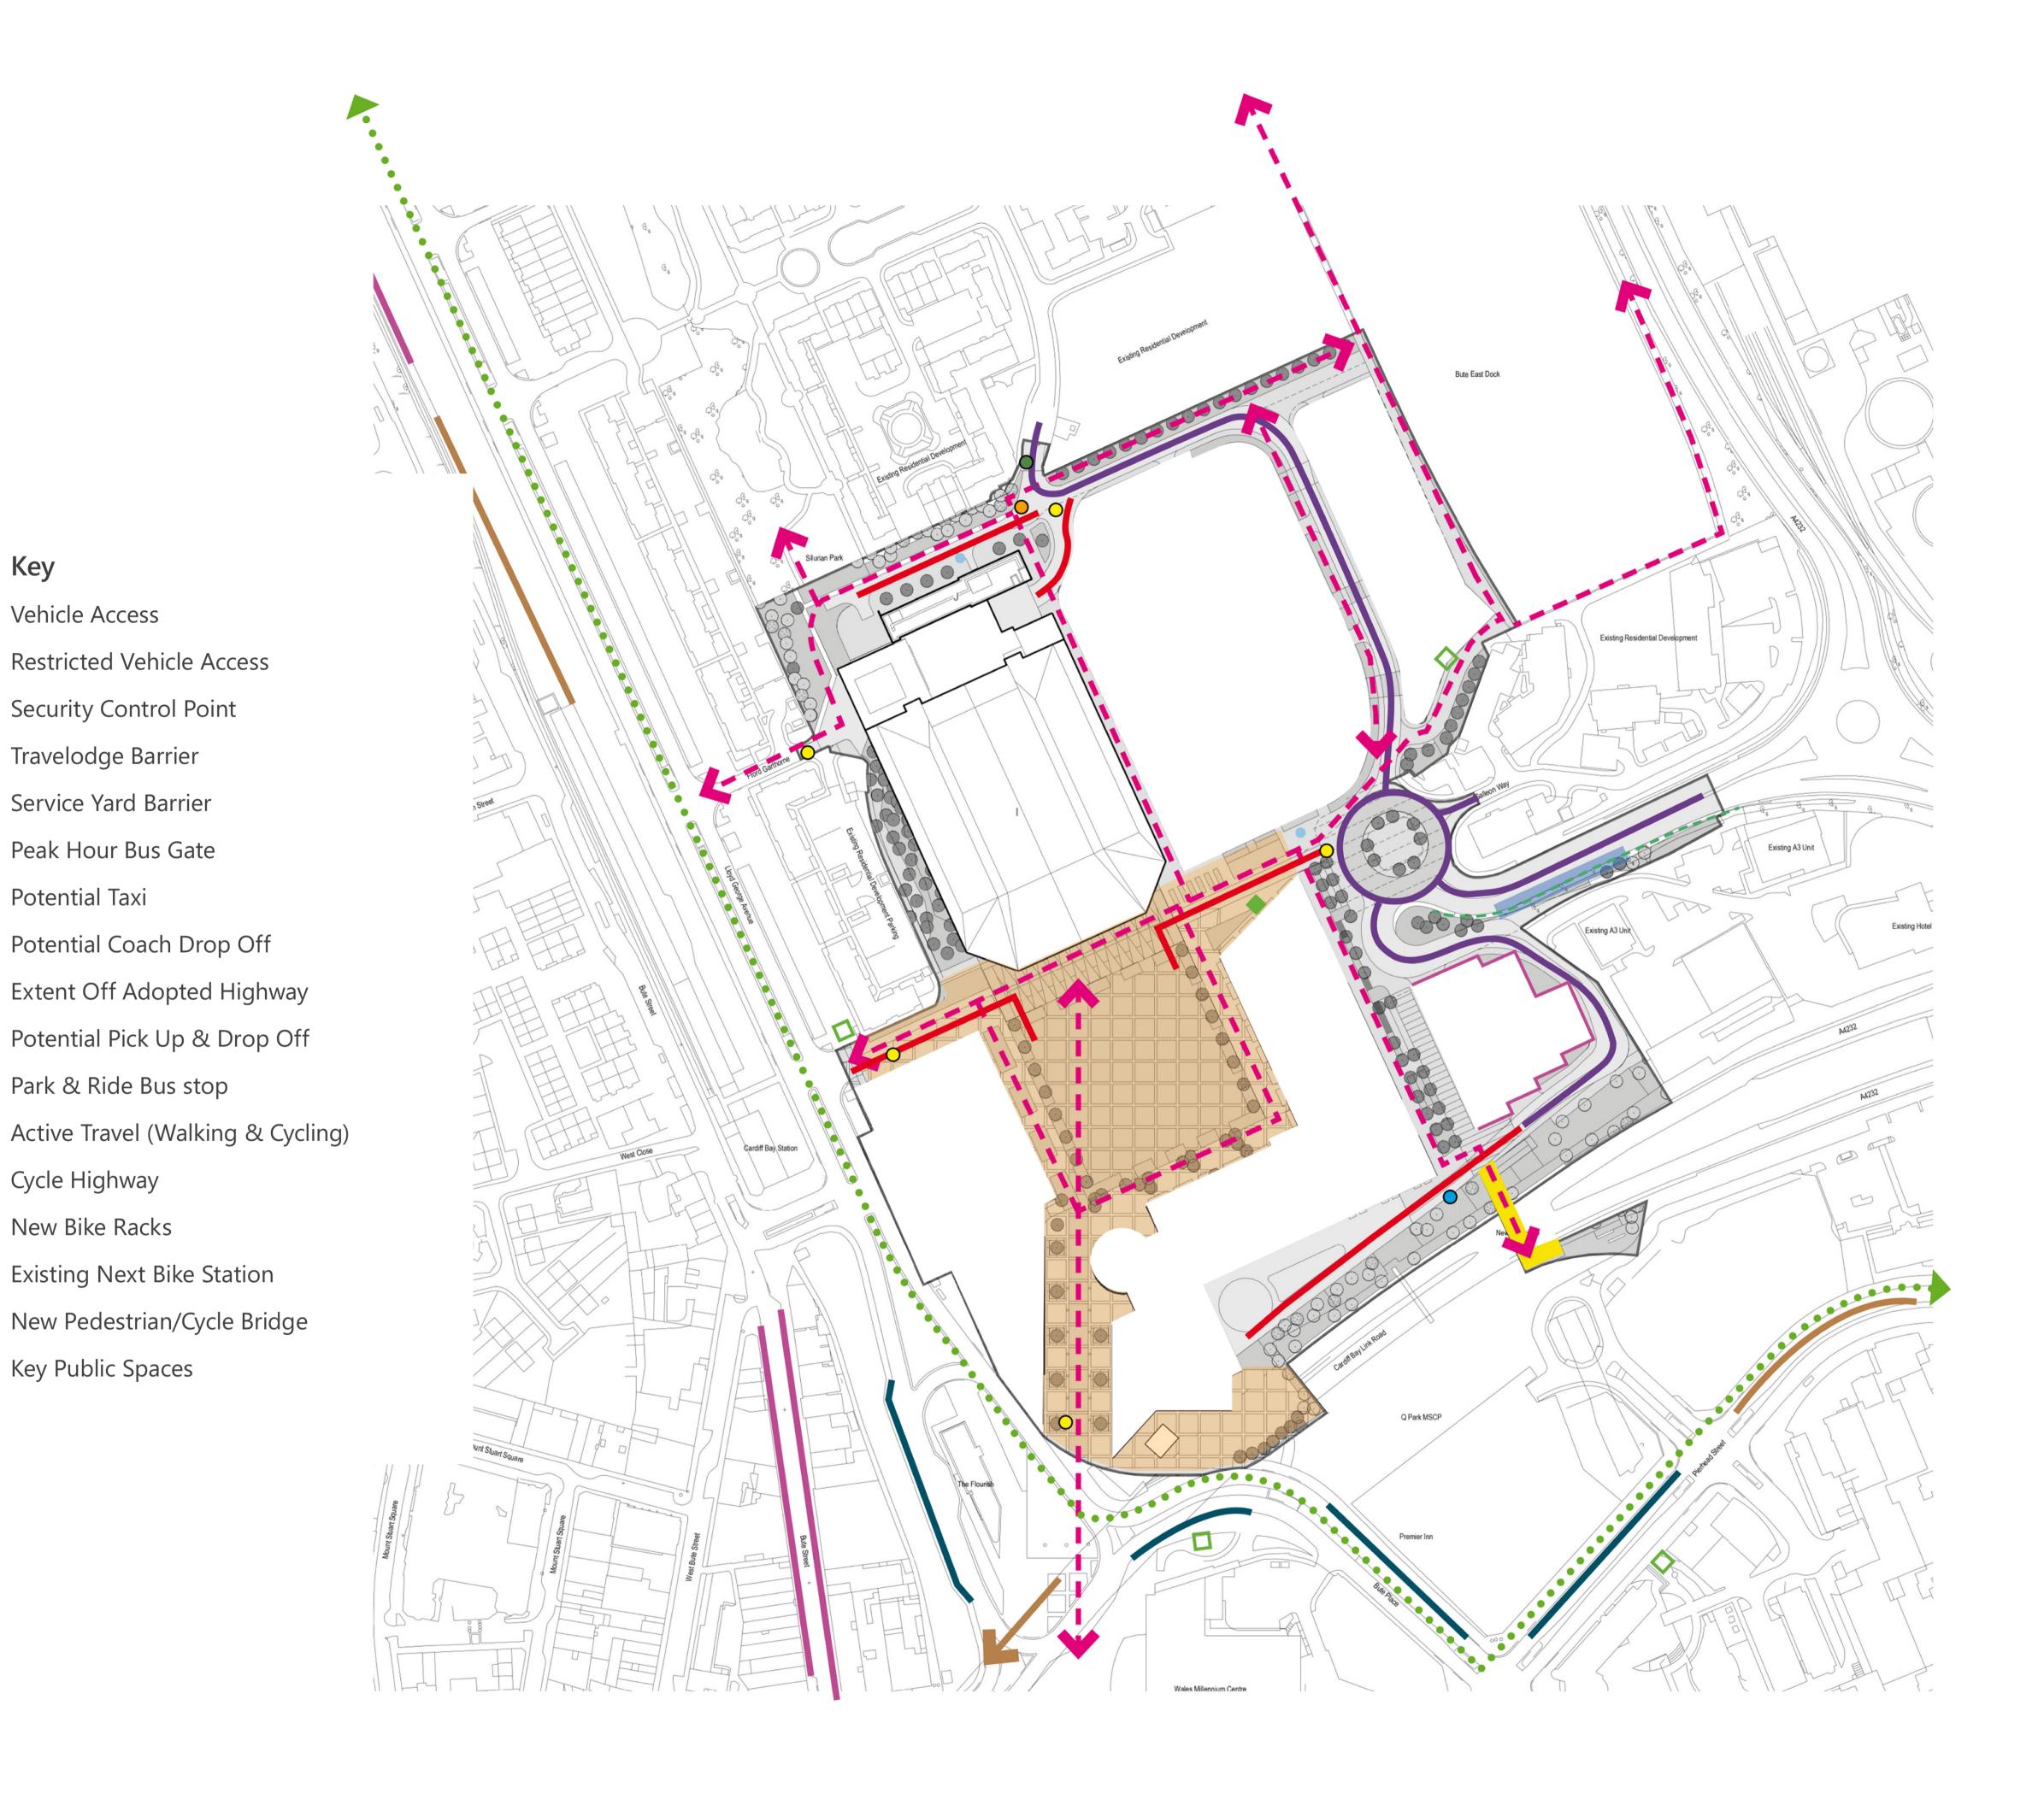

Key

Vehicle Access

Security Control Point

Travelodge Barrier

Service Yard Barrier

Peak Hour Bus Gate

Park & Ride Bus stop

Cycle Highway

New Bike Racks

Key Public Spaces

Potential Taxi